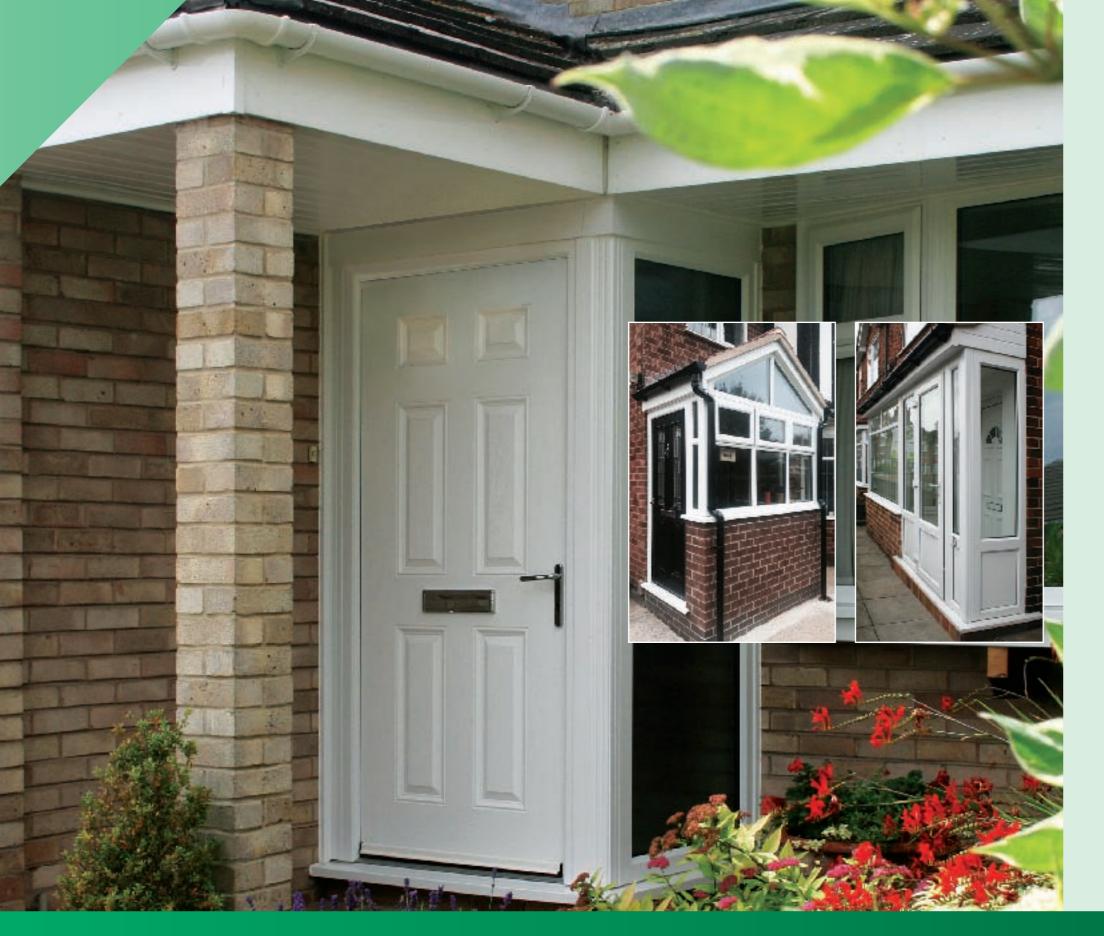

# **Every Archer porch is individually** designed and made to measure to suit the style of your home

Every home has its own unique style and character, and first impressions are so important. That's why every Archer porch is individually designed and custom made from top quality materials by our team of professionals to create the perfect entrance to your home.

Rest assured that we'll take care of everything, from the basebuild and brickwork through to the internal plastering and electrical work and the fitting of the door, windows, panels, roof and guttering.

We really do have a porch for every home